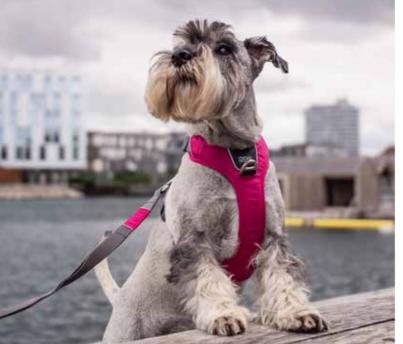

# HARNESS

The **Comfort Walk Pro™** Harness from **DOG Copenhagen** is a strong and lightweight everyday harness made of durable stain and water-resistant materials with soft breathable padding. The harness is easy to fit and put on and comfortable for the dog to wear during any level of exercise. The easy-grab handle and two leash attachment options, one on the dog's back for everyday walks and one on the dog's chest, provides additional control and flexibility.

## KEY FEATURES

- Comfortable everyday harness that is easy to fit and put on
- Four points of adjustment to ensure optimal fit for each individual dog
- Soft breathable padding on chest, back and belly panels for comfortable daily use
- The ergonomic design is gentle on the dog's back and neck areas
- Easy-Grab handle on the back for quick control
- Two leash attachment options one on the dog's back and one on the dog's chest
- Efficient 3M<sup>™</sup> reflective trim for enhanced visibility in low-light conditions
- Aluminium hardware nothing on the harness will rust
- Separate ID attachment point
- Designed in Denmark / Made in China