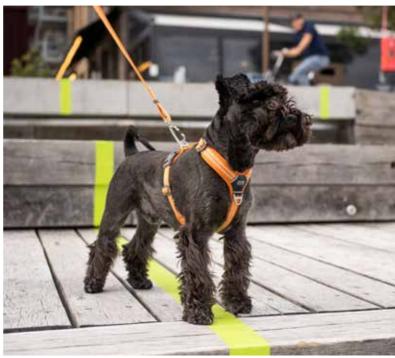

# HARNESS

The **Comfort Walk Pro™** Harness from **DOG Copenhagen** is a strong and lightweight everyday harness made of durable stain and water-resistant materials with soft breathable padding. The harness is easy to fit and put on and comfortable for the dog to wear during any level of exercise. The easy-grab handle and two leash attachment options, one on the dog's back for everyday walks and one on the dog's chest, provides additional control and flexibility.

## KEY FEATURES

- Comfortable everyday harness that is easy to fit and put on
- Four points of adjustment to ensure optimal fit for each individual dog
- Soft breathable padding on chest, back and belly panels for comfortable daily use
- The ergonomic design is gentle on the dog's back and neck areas
- Easy-Grab handle on the back for quick control
- Two leash attachment options one on the dog's back and one on the dog's chest
- Efficient 3M<sup>™</sup> reflective trim for enhanced visibility in low-light conditions
- Aluminium hardware nothing on the harness will rust
- Separate ID attachment point
- Designed in Denmark / Made in China