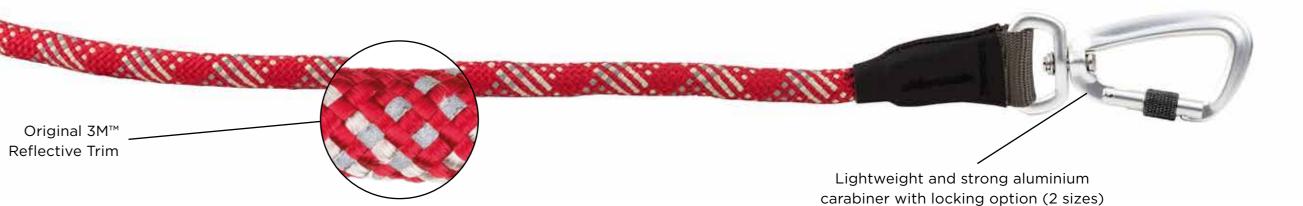

Original 3M™ Reflective Trim

## KEY FEATURES

- 160cm (63inch) versatile dog leash made from soft nylon webbing
- Includes our Pouch Organizer™ leash bag to carry pick-up bags and treats
- Integrated pick-up bag dispenser
- Four different traffic-handles for secure and close control
- Efficient 3M<sup>™</sup> reflective trim for enhanced visibility in low-light conditions
- Lightweight and strong aluminium carabiner with locking option (2 sizes)
- Designed in Denmark / Made in China

**KEY FEATURES** 

- Practical accessory loop to keep pickup-bags ready to use
- Efficient 3M<sup>™</sup> reflective trim for enhanced visibility in low-light conditions
- Lightweight and strong aluminium carabiner with locking option (2 sizes)
- Designed in Denmark / Made in China

## KEY FEATURES

- 160cm (63inch) dog leash made from soft and durable nylon rope
- Soft and comfortable neoprene padded handle
- Efficient 3M<sup>™</sup> reflective trim for enhanced visibility in low-light conditions
- Lightweight and strong aluminium carabiner with locking option (2 sizes)
- Designed in Denmark / Made in China