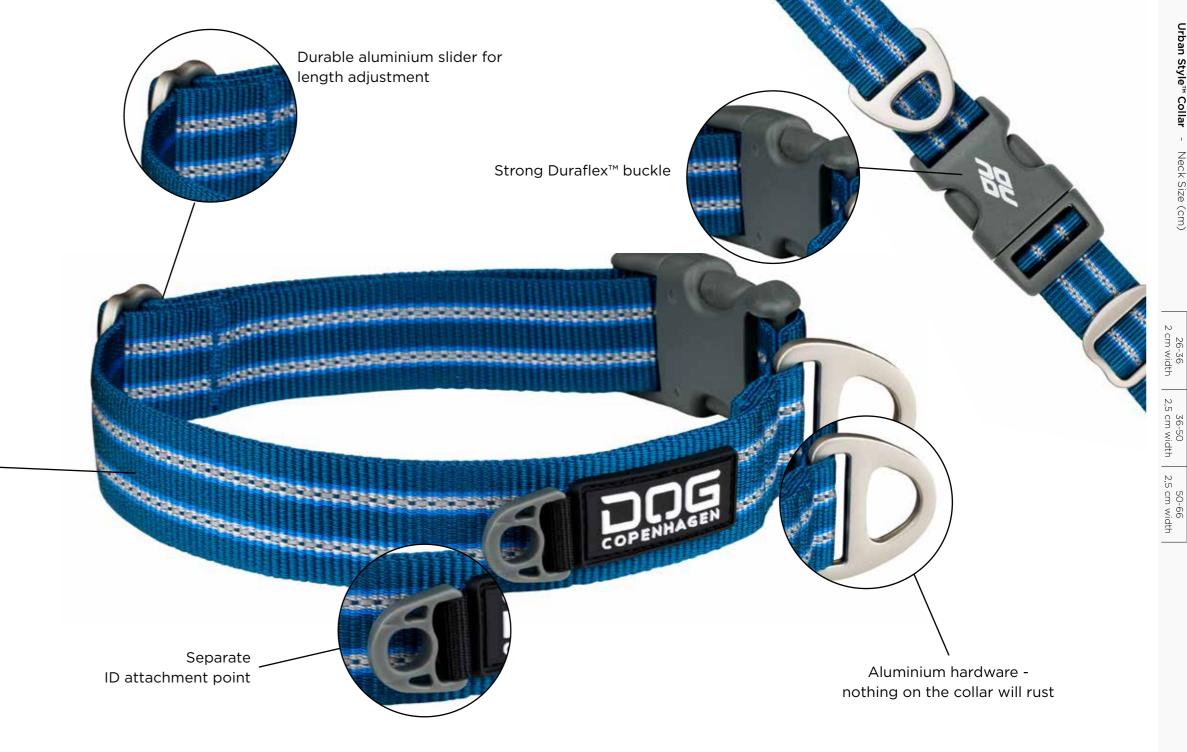

## **KEY FEATURES**

- Easy to use everyday collar
- Efficient 3M<sup>™</sup> reflective trim for enhanced visibility in low-light conditions
- Aluminium hardware nothing on the collar will rust
- Separate ID tag attachment point
- Designed in Denmark / Made in China

Original 3M™ Reflective Trim