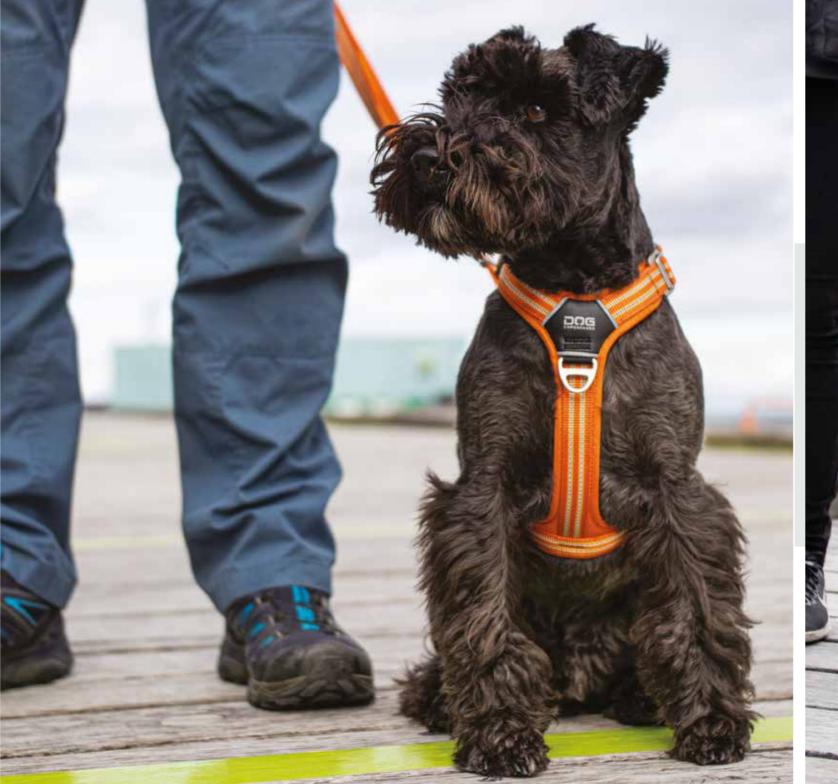

# HARNESS

The **Comfort Walk Pro™** Harness from **DOG Copenhagen** is a strong and lightweight everyday harness made of durable stain and water-resistant materials with soft breathable padding. The harness is easy to fit and put on and comfortable for the dog to wear during any level of exercise. The easy-grab handle and two leash attachment options, one on the dog's back for everyday walks and one on the dog's chest, provides additional control and flexibility.

## KEY FEATURES

- Comfortable everyday harness that is easy to fit and put on
- Four points of adjustment to ensure optimal fit for each individual dog
- Soft breathable padding on chest, back and belly panels for comfortable daily use
- The ergonomic design is gentle on the dog's back and neck areas
- Easy-Grab handle on the back for quick control
- Two leash attachment options one on the dog's back and one on the dog's chest
- Efficient 3M<sup>™</sup> reflective trim for enhanced visibility in low-light conditions
- Aluminium hardware nothing on the harness will rust
- Separate ID attachment point
- Designed in Denmark / Made in China