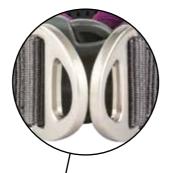

Soft and breathable padding

3D shape with large velcro-

panel ensure adaptation to the

The **Urban Explorer™** collar from **DOG Copenhagen** is a strong lightweight collar made of durable stain and water resistant materials. The unique design provides full-length soft and breathable padding for comfortable daily use. The dual aluminium D-rings and efficient 3M™ reflectors ensure safety.

Try our matching range of leashes and harnesses for the complete set up!

Dual D-rings for added safety

- Comfortable collar with full-length soft and breathable padding
- Ergonomic design gentle on the dog's throat and neck area
- Dual D-rings for added safety (attach leash to both)
- Efficient 3M<sup>™</sup> reflective trim for enhanced visibility in low-light conditions
- Aluminium hardware nothing on the collar will rust
- Separate ID attachment point
- Designed in Denmark / Made in China