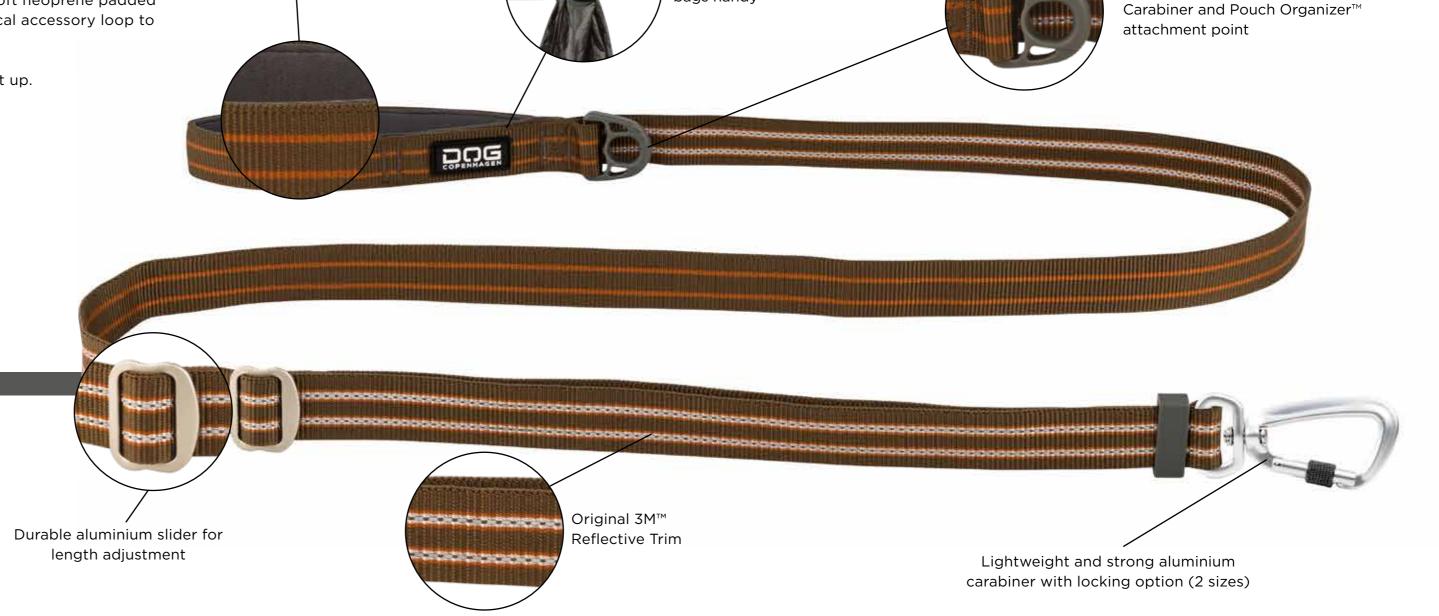

# FREES URBAN

The **Urban Freestyle™** leash from **DOG Copenhagen** is a lightweight and comfortable everyday leash made from soft and durable nylon webbing with adjustable length between 115cm and 200cm - easily adjusted on the go! The leash features a soft neoprene padded handle, efficient 3M™ reflective trim, aluminium hardware and practical accessory loop to keep your pickup-bags ready to use.

Try our matching range of harnesses and collars for the complete set up.

The leash is compatible with our Pouch Organizer™ leash bag.

- Adjustable length between 115-200cm / 45-79inch
- Soft and comfortable neoprene padded handle

**KEY FEATURES** 

- Practical accessory loop to keep pickup-bags ready to use
- Efficient 3M<sup>™</sup> reflective trim for enhanced visibility in low-light conditions
- Lightweight and strong aluminium carabiner with locking option (2 sizes)
- Designed in Denmark / Made in China

Practical accessory

bags handy

loop to keep pickup-

DOG

WASHING INSTRUCTIONS: Hand wash in warm water with mild detergent / Machine wash 30°C (use laundry bag). Let the product air dry

Soft neoprene padding

## Soft neoprene padding Carabiner and Pouch Organizer™ attachment point Strong double stitching's