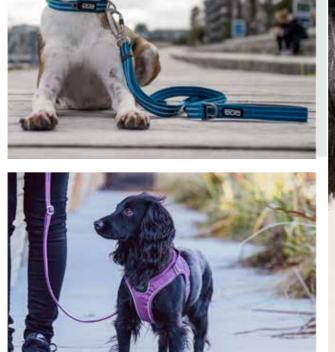

# HARNESS

The **Comfort Walk Pro™** Harness from **DOG Copenhagen** is a strong and lightweight everyday harness made of durable stain and water-resistant materials with soft breathable padding. The harness is easy to fit and put on and comfortable for the dog to wear during any level of exercise. The easy-grab handle and two leash attachment options, one on the dog's back for everyday walks and one on the dog's chest, provides additional control and flexibility.

Try our matching range of leashes and collars for the complete set up!

## KEY FEATURES

- Comfortable everyday harness that is easy to fit and put on
- Four points of adjustment to ensure optimal fit for each individual dog
- Soft breathable padding on chest, back and belly panels for comfortable daily use
- The ergonomic design is gentle on the dog's back and neck areas
- Easy-Grab handle on the back for quick control
- Two leash attachment options one on the dog's back and one on the dog's chest
- Efficient 3M<sup>™</sup> reflective trim for enhanced visibility in low-light conditions
- Aluminium hardware nothing on the harness will rust
- Separate ID attachment point
- Designed in Denmark / Made in China