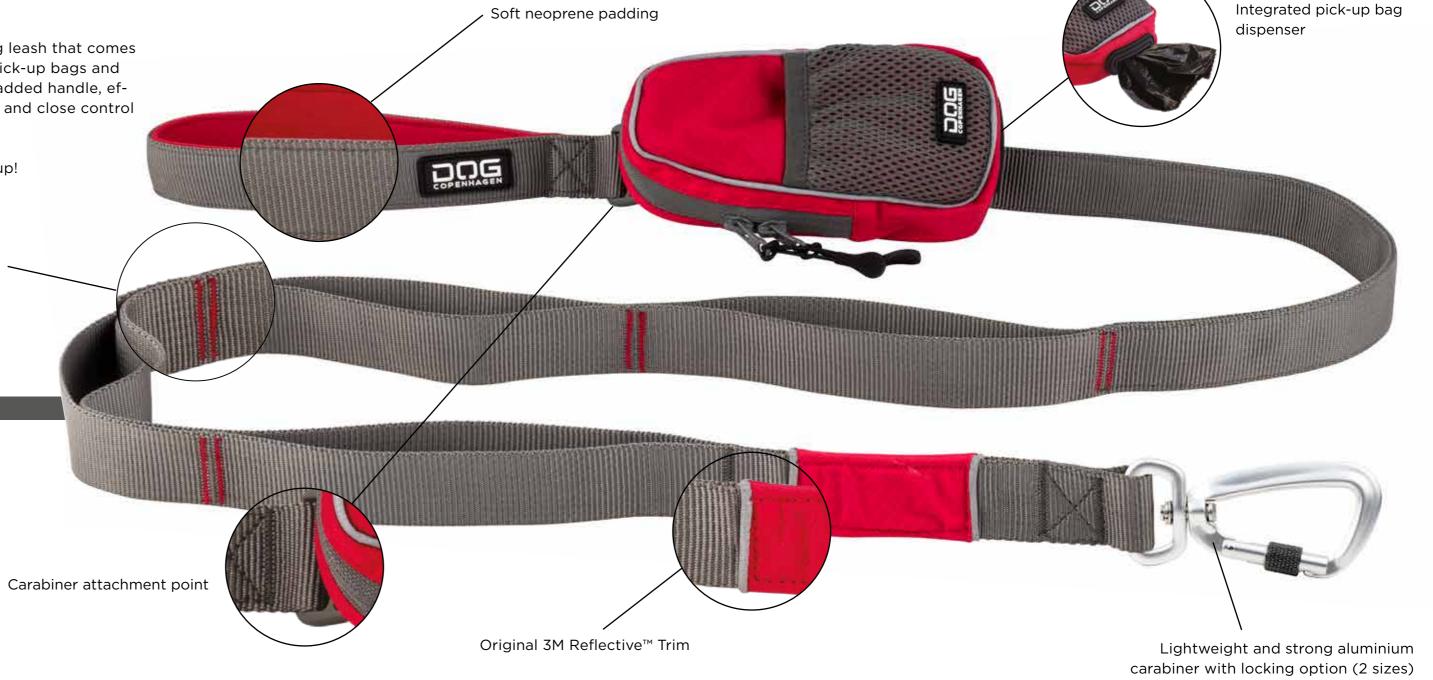

# Ш

Four traffic-handles for secure and close control

## KEY FEATURES

- 160cm (63inch) versatile dog leash made from soft nylon webbing
- Includes our Pouch Organizer™ leash bag to carry pick-up bags and treats
- Integrated pick-up bag dispenser
- Four different traffic-handles for secure and close control
- Efficient 3M<sup>™</sup> reflective trim for enhanced visibility in low-light conditions
- Lightweight and strong aluminium carabiner with locking option (2 sizes)
- Designed in Denmark / Made in China

# FREES URBAN

The **Urban Freestyle™** leash from **DOG Copenhagen** is a lightweight and comfortable everyday leash made from soft and durable nylon webbing with adjustable length between 115cm and 200cm - easily adjusted on the go! The leash features a soft neoprene padded handle, efficient 3M™ reflective trim, aluminium hardware and practical accessory loop to keep your pickup-bags ready to use.

Try our matching range of harnesses and collars for the complete set up.

The leash is compatible with our Pouch Organizer™ leash bag.

- Adjustable length between 115-200cm / 45-79inch
- Soft and comfortable neoprene padded handle

**KEY FEATURES** 

- Practical accessory loop to keep pickup-bags ready to use
- Efficient 3M<sup>™</sup> reflective trim for enhanced visibility in low-light conditions
- Lightweight and strong aluminium carabiner with locking option (2 sizes)
- Designed in Denmark / Made in China

Practical accessory

bags handy

loop to keep pickup-

DOG

WASHING INSTRUCTIONS: Hand wash in warm water with mild detergent / Machine wash 30°C (use laundry bag). Let the product air dry

Soft neoprene padding