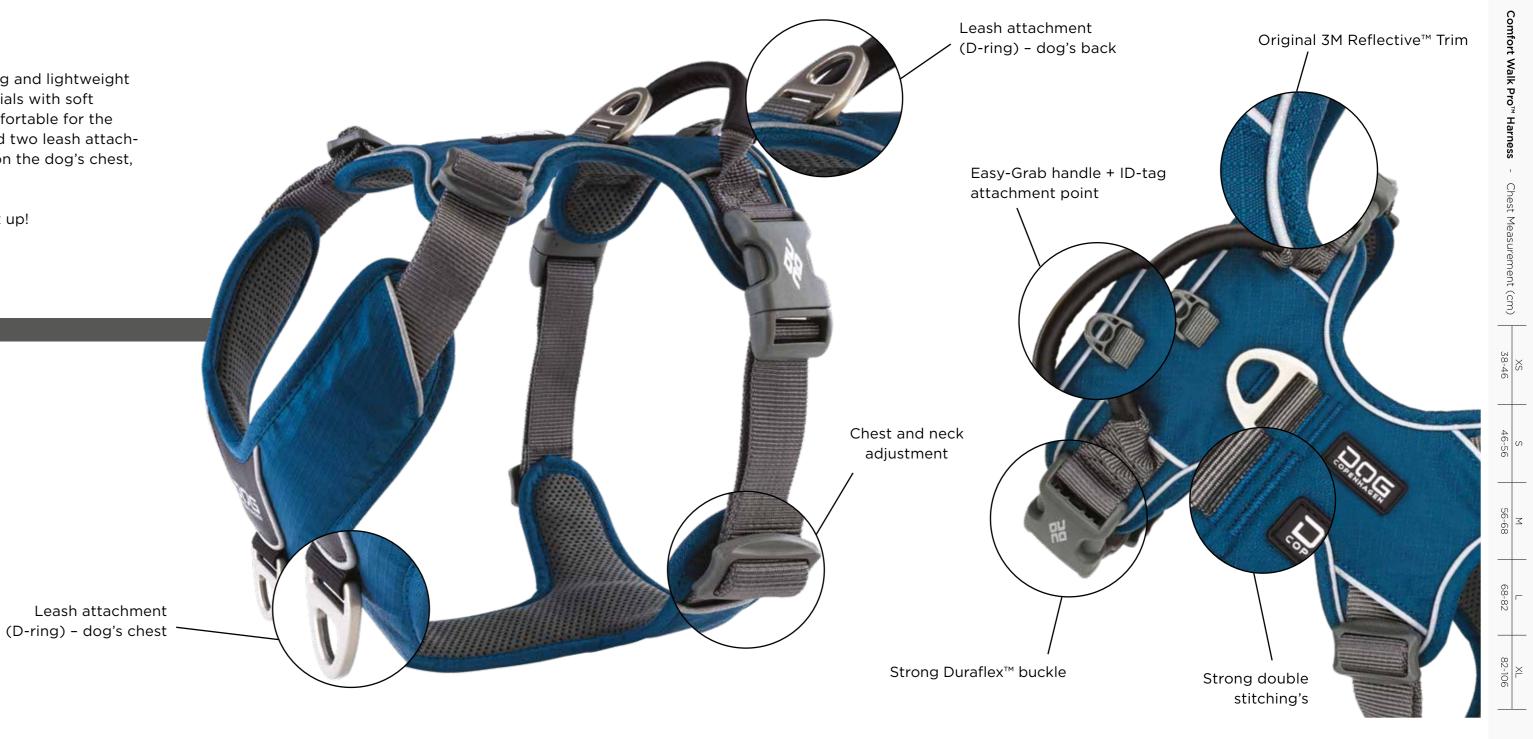

# HARNESS

The **Comfort Walk Pro™** Harness from **DOG Copenhagen** is a strong and lightweight everyday harness made of durable stain and water-resistant materials with soft breathable padding. The harness is easy to fit and put on and comfortable for the dog to wear during any level of exercise. The easy-grab handle and two leash attachment options, one on the dog's back for everyday walks and one on the dog's chest, provides additional control and flexibility.

## KEY FEATURES

- Comfortable everyday harness that is easy to fit and put on
- Four points of adjustment to ensure optimal fit for each individual dog
- Soft breathable padding on chest, back and belly panels for comfortable daily use
- The ergonomic design is gentle on the dog's back and neck areas
- Easy-Grab handle on the back for quick control
- Two leash attachment options one on the dog's back and one on the dog's chest
- Efficient 3M<sup>™</sup> reflective trim for enhanced visibility in low-light conditions
- Aluminium hardware nothing on the harness will rust
- Separate ID attachment point
- Designed in Denmark / Made in China

Leash attachment

(D-ring) - dog's back

Neck and chest adjustment

Original 3M™ Reflective Trim