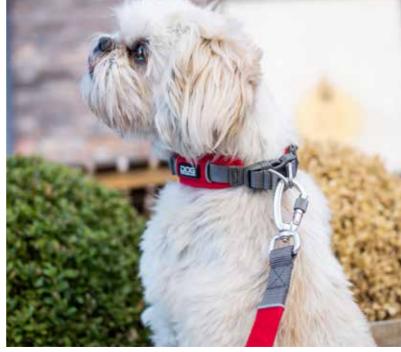

Soft and breathable padding

3D shape with large velcro-

panel ensure adaptation to the

The **Urban Explorer™** collar from **DOG Copenhagen** is a strong lightweight collar made of durable stain and water resistant materials. The unique design provides full-length soft and breathable padding for comfortable daily use. The dual aluminium D-rings and efficient 3M™ reflectors ensure safety.

Try our matching range of leashes and harnesses for the complete set up!

Dual D-rings for added safety

- Comfortable collar with full-length soft and breathable padding
- Ergonomic design gentle on the dog's throat and neck area
- Dual D-rings for added safety (attach leash to both)
- Efficient 3M<sup>™</sup> reflective trim for enhanced visibility in low-light conditions
- Aluminium hardware nothing on the collar will rust
- Separate ID attachment point
- Designed in Denmark / Made in China