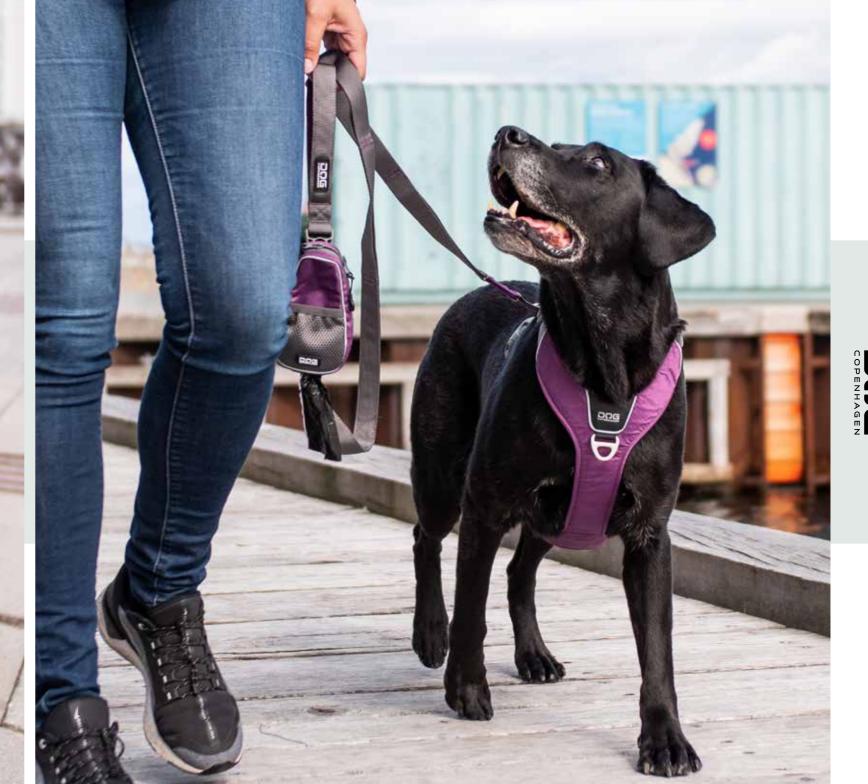

# HARNESS

The **Comfort Walk Pro™** Harness from **DOG Copenhagen** is a strong and lightweight everyday harness made of durable stain and water-resistant materials with soft breathable padding. The harness is easy to fit and put on and comfortable for the dog to wear during any level of exercise. The easy-grab handle and two leash attachment options, one on the dog's back for everyday walks and one on the dog's chest, provides additional control and flexibility.

The **Pouch Organizer**™ leash bag from **DOG Copenhagen** is perfect to carry pick-up bags and treats while walking your dog! The build-in dispenser keeps pick-up bags ready to use and two handy mesh-pockets are suitable to store your treats, keys or credit cards on the go. The durable and water-resistant nylon fabric with efficient 3M™ reflective trim helps keeping the content secure and dry.