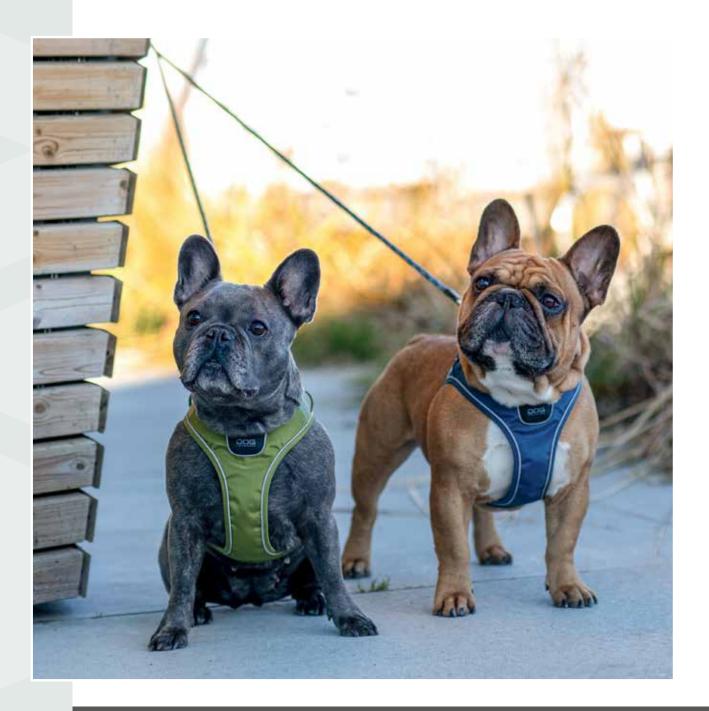

# HARNESS

The **Comfort Walk Pro™** Harness from **DOG Copenhagen** is a strong and lightweight everyday harness made of durable stain and water-resistant materials with soft breathable padding. The harness is easy to fit and put on and comfortable for the dog to wear during any level of exercise. The easy-grab handle and two leash attachment options, one on the dog's back for everyday walks and one on the dog's chest, provides additional control and flexibility.

## KEY FEATURES

- Comfortable everyday harness that is easy to fit and put on
- Four points of adjustment to ensure optimal fit for each individual dog
- Soft breathable padding on chest, back and belly panels for comfortable daily use
- The ergonomic design is gentle on the dog's back and neck areas
- Easy-Grab handle on the back for quick control
- Two leash attachment options one on the dog's back and one on the dog's chest
- Efficient 3M<sup>™</sup> reflective trim for enhanced visibility in low-light conditions
- Aluminium hardware nothing on the harness will rust
- Separate ID attachment point
- Designed in Denmark / Made in China