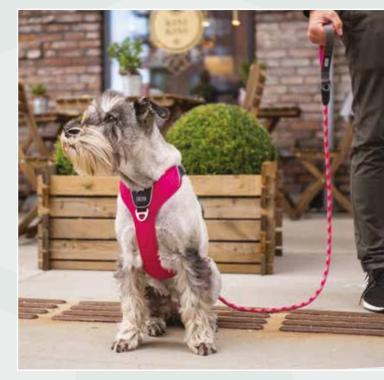

# HARNESS

The **Comfort Walk Pro™** Harness from **DOG Copenhagen** is a strong and lightweight everyday harness made of durable stain and water-resistant materials with soft breathable padding. The harness is easy to fit and put on and comfortable for the dog to wear during any level of exercise. The easy-grab handle and two leash attachment options, one on the dog's back for everyday walks and one on the dog's chest, provides additional control and flexibility.

Try our matching range of leashes and collars for the complete set up!

## KEY FEATURES

- Comfortable everyday harness that is easy to fit and put on
- Four points of adjustment to ensure optimal fit for each individual dog
- Soft breathable padding on chest, back and belly panels for comfortable daily use
- The ergonomic design is gentle on the dog's back and neck areas
- Easy-Grab handle on the back for quick control
- Two leash attachment options one on the dog's back and one on the dog's chest
- Efficient 3M<sup>™</sup> reflective trim for enhanced visibility in low-light conditions
- Aluminium hardware nothing on the harness will rust
- Separate ID attachment point
- Designed in Denmark / Made in China