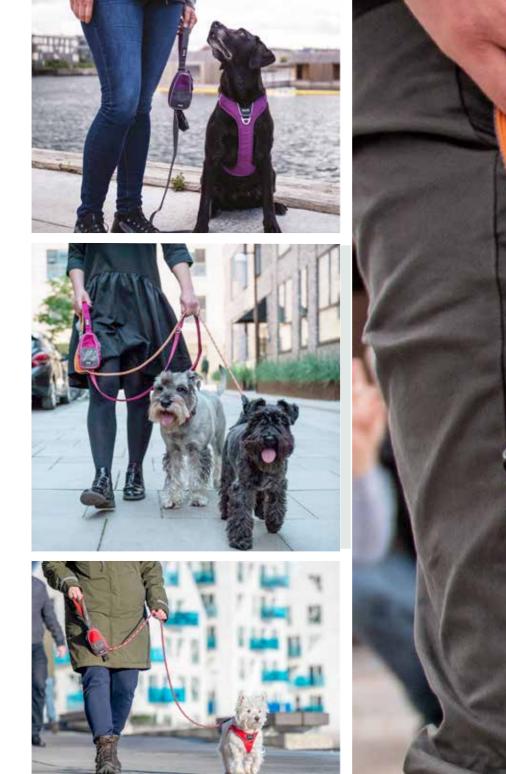

Try our matching range of leashes and collars for the complete set up!

Try our matching range of leashes and harnesses for the complete set up!

Dual D-rings for added safety

- Comfortable collar with full-length soft and breathable padding
- Ergonomic design gentle on the dog's throat and neck area
- Dual D-rings for added safety (attach leash to both)
- Efficient 3M<sup>™</sup> reflective trim for enhanced visibility in low-light conditions
- Aluminium hardware nothing on the collar will rust
- Separate ID attachment point
- Designed in Denmark / Made in China

Try our matching range of harnesses and collars for the complete set up.

The leash is compatible with our Pouch Organizer™ leash bag.

- Adjustable length between 115-200cm / 45-79inch
- Soft and comfortable neoprene padded handle

Try our matching range of harnesses and collars for the complete set up. The leash is compatible with our Pouch Organizer™ leash bag.