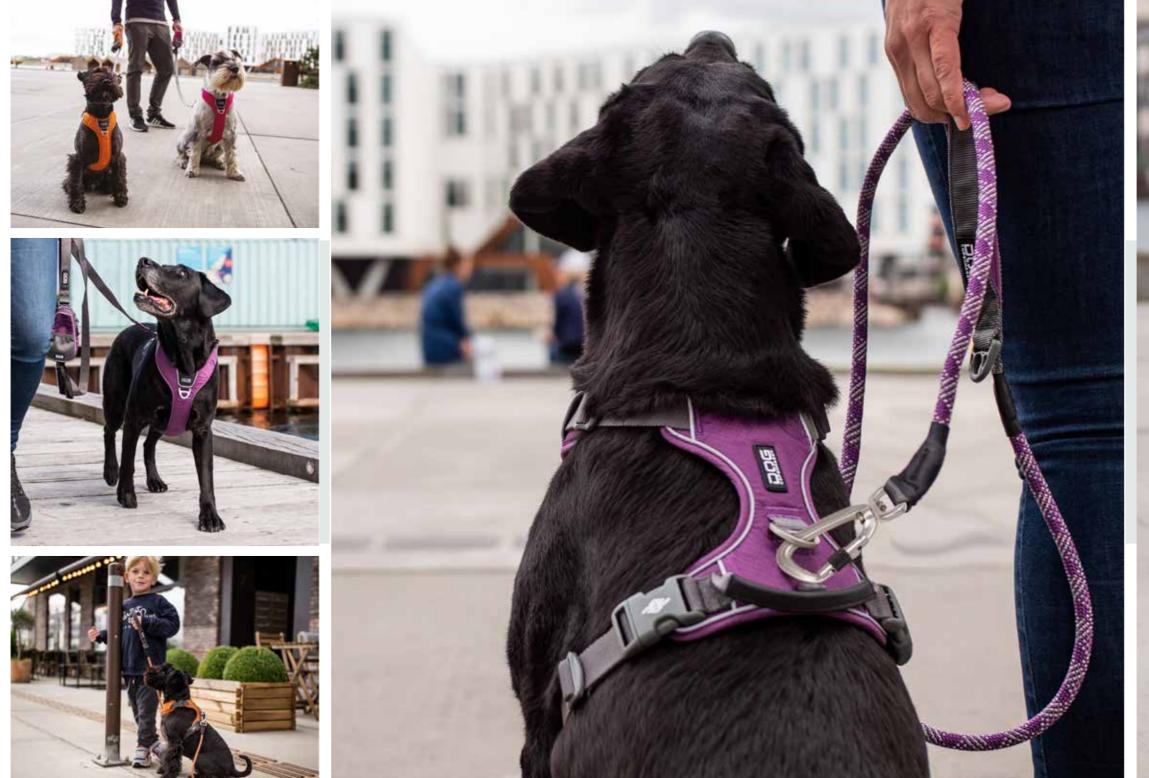

# HARNESS

The **Comfort Walk Pro™** Harness from **DOG Copenhagen** is a strong and lightweight everyday harness made of durable stain and water-resistant materials with soft breathable padding. The harness is easy to fit and put on and comfortable for the dog to wear during any level of exercise. The easy-grab handle and two leash attachment options, one on the dog's back for everyday walks and one on the dog's chest, provides additional control and flexibility.

Try our matching range of leashes and collars for the complete set up!

## KEY FEATURES

- Comfortable everyday harness that is easy to fit and put on
- Four points of adjustment to ensure optimal fit for each individual dog
- Soft breathable padding on chest, back and belly panels for comfortable daily use
- The ergonomic design is gentle on the dog's back and neck areas
- Easy-Grab handle on the back for quick control
- Two leash attachment options one on the dog's back and one on the dog's chest
- Efficient 3M<sup>™</sup> reflective trim for enhanced visibility in low-light conditions
- Aluminium hardware nothing on the harness will rust
- Separate ID attachment point
- Designed in Denmark / Made in China