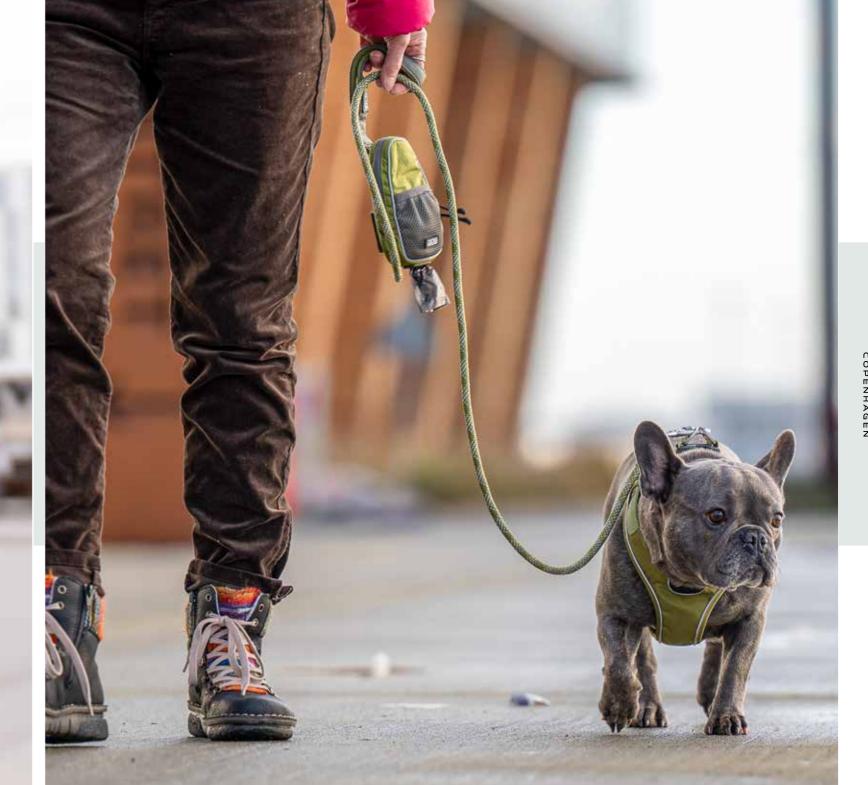

The **Pouch Organizer**™ leash bag from **DOG Copenhagen** is perfect to carry pick-up bags and treats while walking your dog! The build-in dispenser keeps pick-up bags ready to use and two handy mesh-pockets are suitable to store your treats, keys or credit cards on the go. The durable and water-resistant nylon fabric with efficient 3M™ reflective trim helps keeping the content secure and dry.

The Pouch Organizer™ is attachable to any DOG Copenhagen leash!

## **KEY FEATURES**

- Addable storage for your DOG Copenhagen leash
- Carry pick-up bags, treats, keys, credit cards
- Integrated pick-up bag dispenser
- Efficient 3M<sup>™</sup> reflective trim for enhanced visibility in low-light conditions
- Designed in Denmark / Made in China

Integrated pick-up bag dispenser

Two velcro

Stay connected @dogcopenhagen