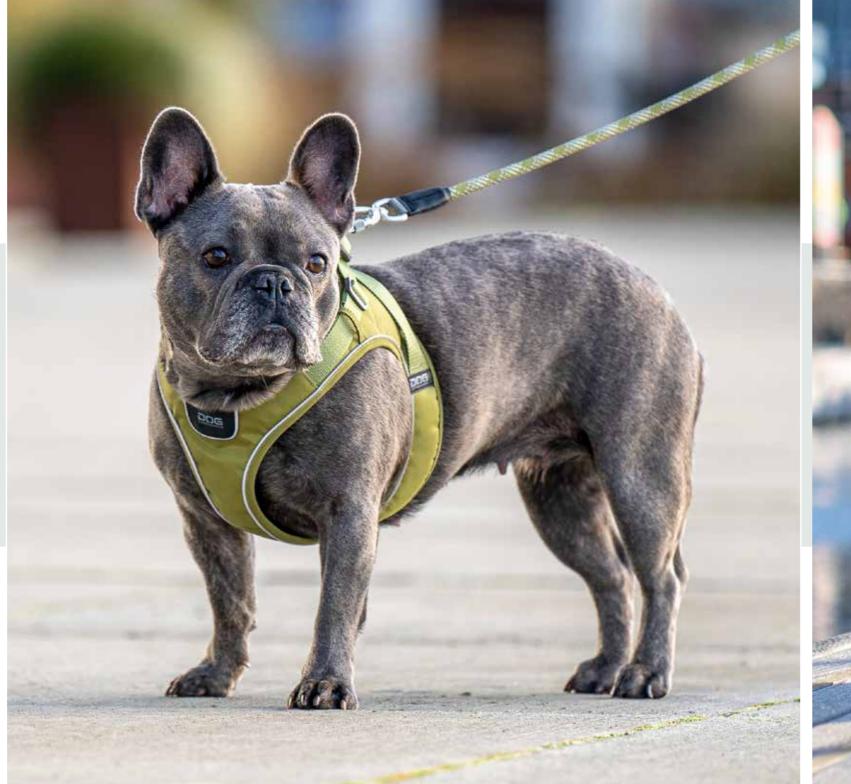

# HARNESS

The **Comfort Walk Pro™** Harness from **DOG Copenhagen** is a strong and lightweight everyday harness made of durable stain and water-resistant materials with soft breathable padding. The harness is easy to fit and put on and comfortable for the dog to wear during any level of exercise. The easy-grab handle and two leash attachment options, one on the dog's back for everyday walks and one on the dog's chest, provides additional control and flexibility.

## KEY FEATURES

- Comfortable everyday harness that is easy to fit and put on
- Four points of adjustment to ensure optimal fit for each individual dog
- Soft breathable padding on chest, back and belly panels for comfortable daily use
- The ergonomic design is gentle on the dog's back and neck areas
- Easy-Grab handle on the back for quick control
- Two leash attachment options one on the dog's back and one on the dog's chest
- Efficient 3M<sup>™</sup> reflective trim for enhanced visibility in low-light conditions
- Aluminium hardware nothing on the harness will rust
- Separate ID attachment point
- Designed in Denmark / Made in China