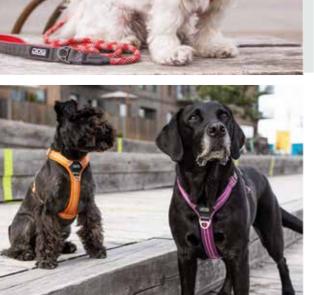

# HARNESS

The **Comfort Walk Pro™** Harness from **DOG Copenhagen** is a strong and lightweight everyday harness made of durable stain and water-resistant materials with soft breathable padding. The harness is easy to fit and put on and comfortable for the dog to wear during any level of exercise. The easy-grab handle and two leash attachment options, one on the dog's back for everyday walks and one on the dog's chest, provides additional control and flexibility.

## KEY FEATURES

- Comfortable everyday harness that is easy to fit and put on
- Four points of adjustment to ensure optimal fit for each individual dog
- Soft breathable padding on chest, back and belly panels for comfortable daily use
- The ergonomic design is gentle on the dog's back and neck areas
- Easy-Grab handle on the back for quick control
- Two leash attachment options one on the dog's back and one on the dog's chest
- Efficient 3M<sup>™</sup> reflective trim for enhanced visibility in low-light conditions
- Aluminium hardware nothing on the harness will rust
- Separate ID attachment point
- Designed in Denmark / Made in China