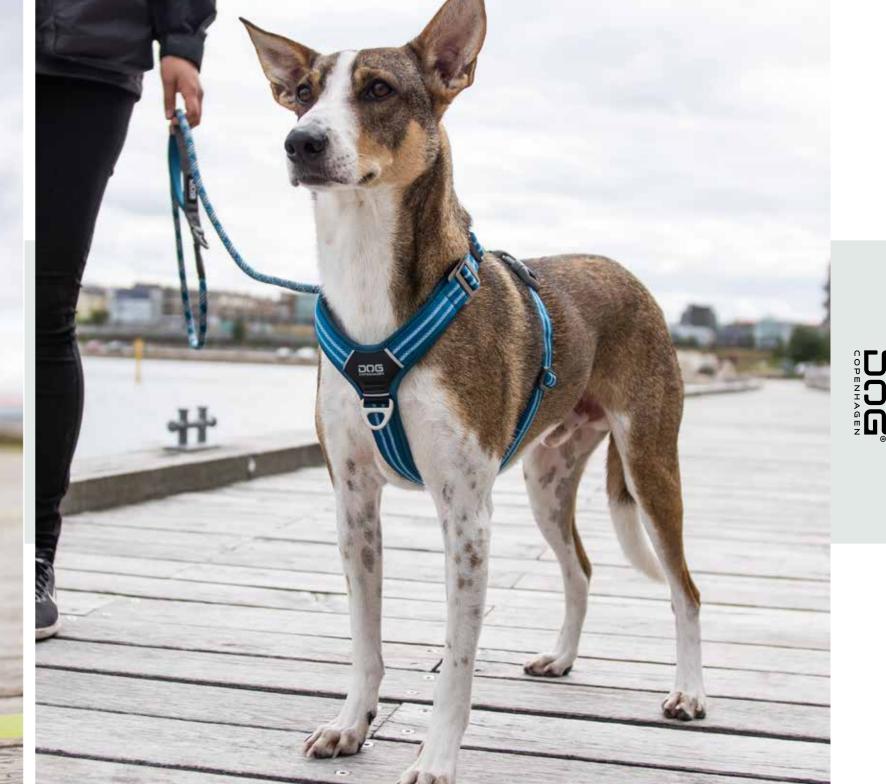

# HARNESS

The **Comfort Walk Pro™** Harness from **DOG Copenhagen** is a strong and lightweight everyday harness made of durable stain and water-resistant materials with soft breathable padding. The harness is easy to fit and put on and comfortable for the dog to wear during any level of exercise. The easy-grab handle and two leash attachment options, one on the dog's back for everyday walks and one on the dog's chest, provides additional control and flexibility.

## KEY FEATURES

- Comfortable everyday harness that is easy to fit and put on
- Four points of adjustment to ensure optimal fit for each individual dog
- Soft breathable padding on chest, back and belly panels for comfortable daily use
- The ergonomic design is gentle on the dog's back and neck areas
- Easy-Grab handle on the back for quick control
- Two leash attachment options one on the dog's back and one on the dog's chest
- Efficient 3M<sup>™</sup> reflective trim for enhanced visibility in low-light conditions
- Aluminium hardware nothing on the harness will rust
- Separate ID attachment point
- Designed in Denmark / Made in China