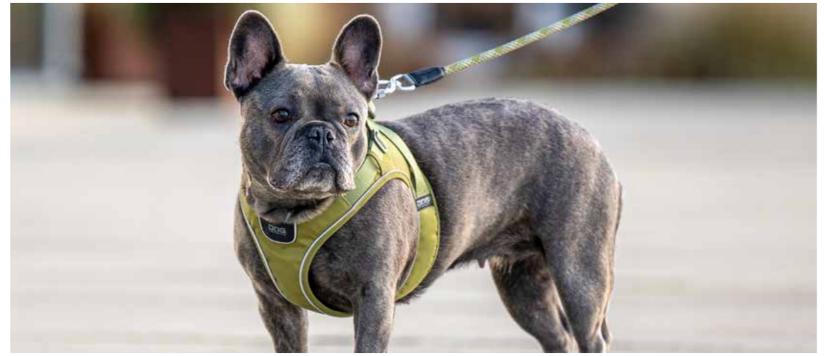

# HARNESS

The **Comfort Walk Pro™** Harness from **DOG Copenhagen** is a strong and lightweight everyday harness made of durable stain and water-resistant materials with soft breathable padding. The harness is easy to fit and put on and comfortable for the dog to wear during any level of exercise. The easy-grab handle and two leash attachment options, one on the dog's back for everyday walks and one on the dog's chest, provides additional control and flexibility.

## KEY FEATURES

- Comfortable everyday harness that is easy to fit and put on
- Four points of adjustment to ensure optimal fit for each individual dog
- Soft breathable padding on chest, back and belly panels for comfortable daily use
- The ergonomic design is gentle on the dog's back and neck areas
- Easy-Grab handle on the back for quick control
- Two leash attachment options one on the dog's back and one on the dog's chest
- Efficient 3M<sup>™</sup> reflective trim for enhanced visibility in low-light conditions
- Aluminium hardware nothing on the harness will rust
- Separate ID attachment point
- Designed in Denmark / Made in China