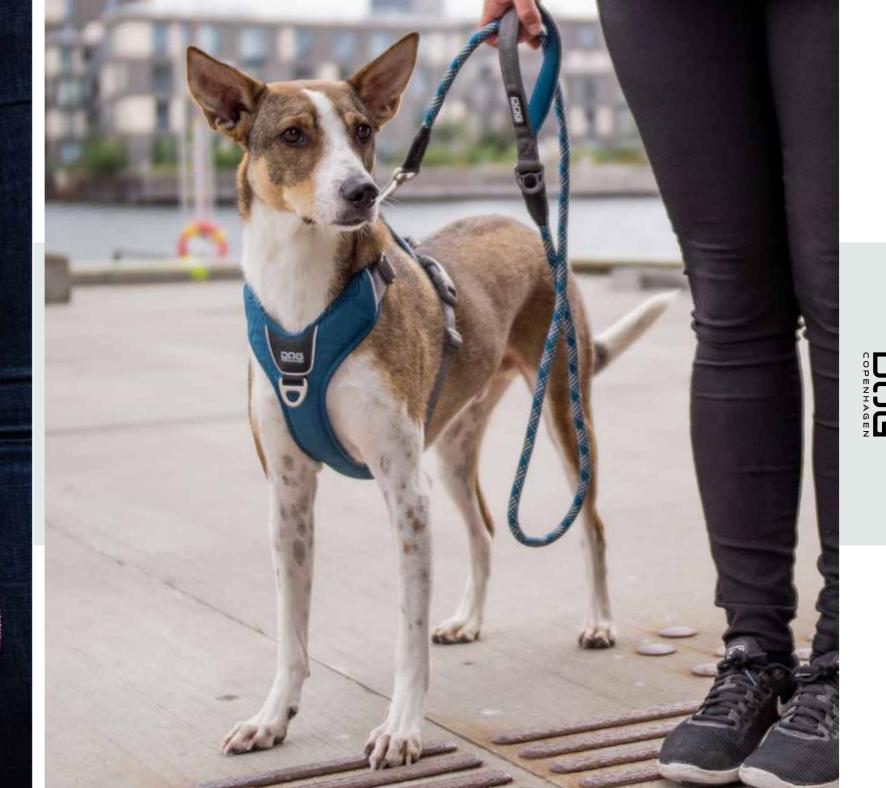

# HARNESS

The **Comfort Walk Pro™** Harness from **DOG Copenhagen** is a strong and lightweight everyday harness made of durable stain and water-resistant materials with soft breathable padding. The harness is easy to fit and put on and comfortable for the dog to wear during any level of exercise. The easy-grab handle and two leash attachment options, one on the dog's back for everyday walks and one on the dog's chest, provides additional control and flexibility.

Try our matching range of leashes and collars for the complete set up!

## KEY FEATURES

- Comfortable everyday harness that is easy to fit and put on
- Four points of adjustment to ensure optimal fit for each individual dog
- Soft breathable padding on chest, back and belly panels for comfortable daily use
- The ergonomic design is gentle on the dog's back and neck areas
- Easy-Grab handle on the back for quick control
- Two leash attachment options one on the dog's back and one on the dog's chest
- Efficient 3M<sup>™</sup> reflective trim for enhanced visibility in low-light conditions
- Aluminium hardware nothing on the harness will rust
- Separate ID attachment point
- Designed in Denmark / Made in China