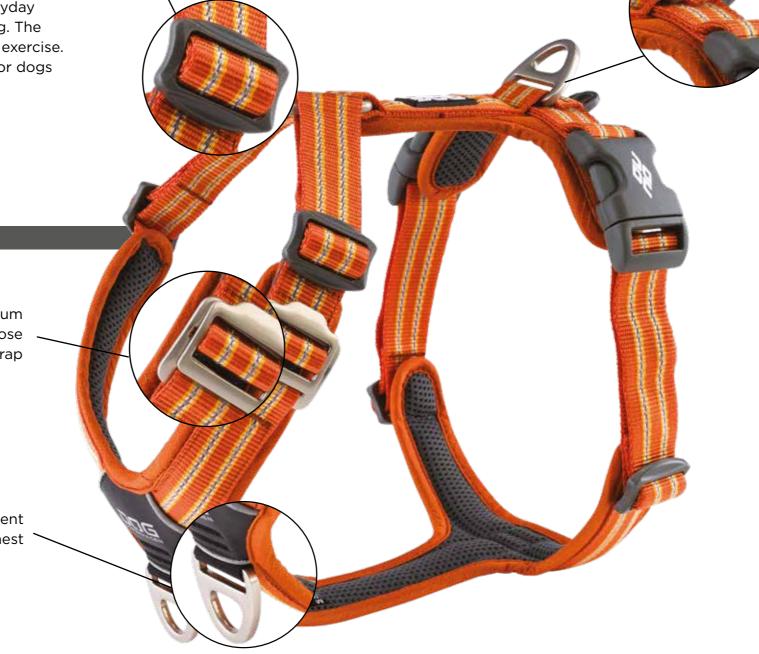

## KEY FEATURES

- Comfortable everyday harness that is easy to fit and put on
- Four points of adjustment to ensure optimal fit for each individual dog
- Soft breathable padding on chest, back and belly panels for comfortable daily use
- The ergonomic design is gentle on the dog's back and neck areas
- Easy-Grab handle on the back for quick control
- Two leash attachment options one on the dog's back and one on the dog's chest
- Efficient 3M<sup>™</sup> reflective trim for enhanced visibility in low-light conditions
- Aluminium hardware nothing on the harness will rust
- Separate ID attachment point
- Designed in Denmark / Made in China

Original 3M™ Reflective Trim