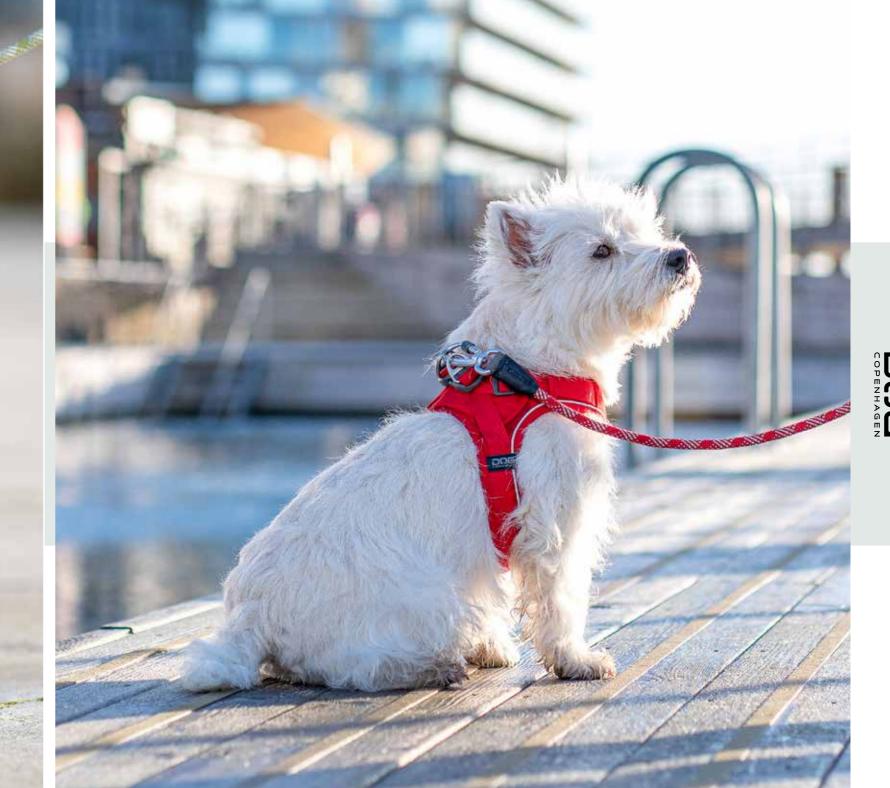

Soft and breathable padding

3D shape with large velcro-

panel ensure adaptation to the

The **Urban Explorer™** collar from **DOG Copenhagen** is a strong lightweight collar made of durable stain and water resistant materials. The unique design provides full-length soft and breathable padding for comfortable daily use. The dual aluminium D-rings and efficient 3M™ reflectors ensure safety.

Try our matching range of leashes and harnesses for the complete set up!

Dual D-rings for added safety

- Comfortable collar with full-length soft and breathable padding
- Ergonomic design gentle on the dog's throat and neck area
- Dual D-rings for added safety (attach leash to both)
- Efficient 3M<sup>™</sup> reflective trim for enhanced visibility in low-light conditions
- Aluminium hardware nothing on the collar will rust
- Separate ID attachment point
- Designed in Denmark / Made in China