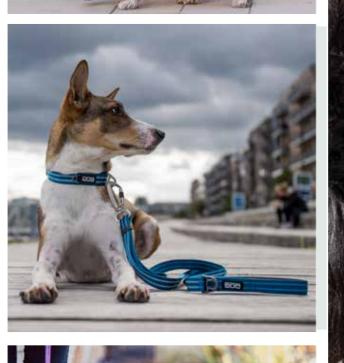

Soft and breathable padding

3D shape with large velcro-

panel ensure adaptation to the

The **Urban Explorer™** collar from **DOG Copenhagen** is a strong lightweight collar made of durable stain and water resistant materials. The unique design provides full-length soft and breathable padding for comfortable daily use. The dual aluminium D-rings and efficient 3M™ reflectors ensure safety.

Try our matching range of leashes and harnesses for the complete set up!

Dual D-rings for added safety

- Comfortable collar with full-length soft and breathable padding
- Ergonomic design gentle on the dog's throat and neck area
- Dual D-rings for added safety (attach leash to both)
- Efficient 3M<sup>™</sup> reflective trim for enhanced visibility in low-light conditions
- Aluminium hardware nothing on the collar will rust
- Separate ID attachment point
- Designed in Denmark / Made in China