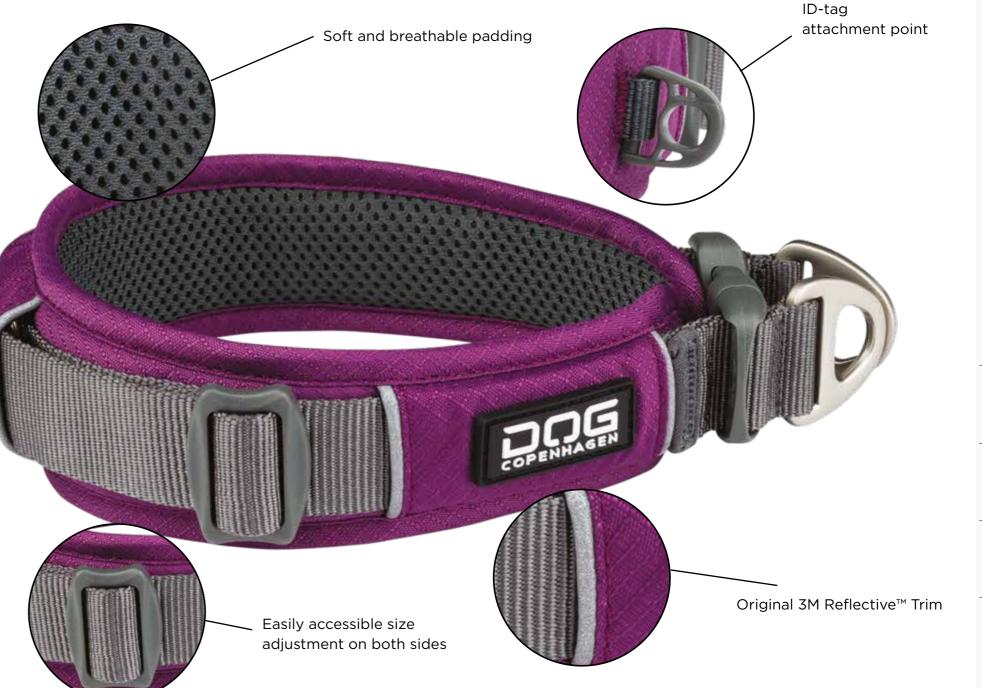

Soft and breathable padding

3D shape with large velcro-

panel ensure adaptation to the

The **Urban Explorer™** collar from **DOG Copenhagen** is a strong lightweight collar made of durable stain and water resistant materials. The unique design provides full-length soft and breathable padding for comfortable daily use. The dual aluminium D-rings and efficient 3M™ reflectors ensure safety.

Try our matching range of leashes and harnesses for the complete set up!

Dual D-rings for added safety

- Comfortable collar with full-length soft and breathable padding
- Ergonomic design gentle on the dog's throat and neck area
- Dual D-rings for added safety (attach leash to both)
- Efficient 3M<sup>™</sup> reflective trim for enhanced visibility in low-light conditions
- Aluminium hardware nothing on the collar will rust
- Separate ID attachment point
- Designed in Denmark / Made in China