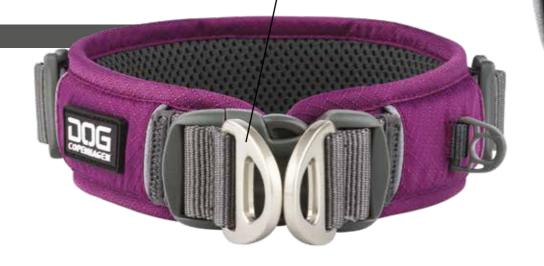

Soft and breathable padding

3D shape with large velcro-

panel ensure adaptation to the

The **Urban Explorer™** collar from **DOG Copenhagen** is a strong lightweight collar made of durable stain and water resistant materials. The unique design provides full-length soft and breathable padding for comfortable daily use. The dual aluminium D-rings and efficient 3M™ reflectors ensure safety.

Try our matching range of leashes and harnesses for the complete set up!

Dual D-rings for added safety

- Comfortable collar with full-length soft and breathable padding
- Ergonomic design gentle on the dog's throat and neck area
- Dual D-rings for added safety (attach leash to both)
- Efficient 3M<sup>™</sup> reflective trim for enhanced visibility in low-light conditions
- Aluminium hardware nothing on the collar will rust
- Separate ID attachment point
- Designed in Denmark / Made in China