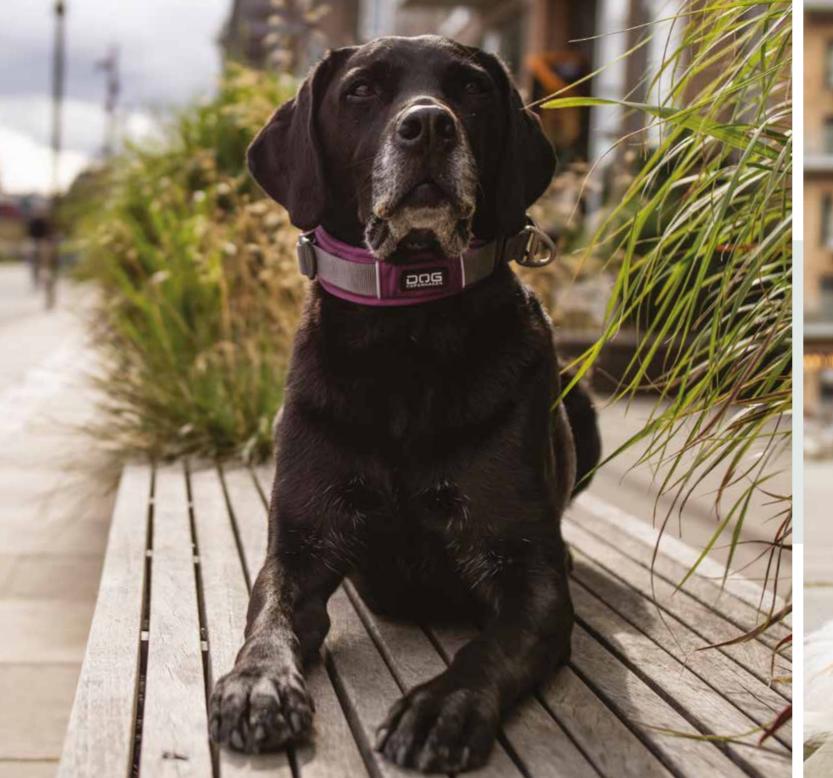

Soft and breathable padding

3D shape with large velcro-

panel ensure adaptation to the

The **Urban Explorer™** collar from **DOG Copenhagen** is a strong lightweight collar made of durable stain and water resistant materials. The unique design provides full-length soft and breathable padding for comfortable daily use. The dual aluminium D-rings and efficient 3M™ reflectors ensure safety.

Try our matching range of leashes and harnesses for the complete set up!

Dual D-rings for added safety

- Comfortable collar with full-length soft and breathable padding
- Ergonomic design gentle on the dog's throat and neck area
- Dual D-rings for added safety (attach leash to both)
- Efficient 3M<sup>™</sup> reflective trim for enhanced visibility in low-light conditions
- Aluminium hardware nothing on the collar will rust
- Separate ID attachment point
- Designed in Denmark / Made in China