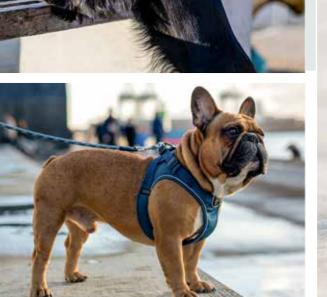

# HARNESS

The **Comfort Walk Pro™** Harness from **DOG Copenhagen** is a strong and lightweight everyday harness made of durable stain and water-resistant materials with soft breathable padding. The harness is easy to fit and put on and comfortable for the dog to wear during any level of exercise. The easy-grab handle and two leash attachment options, one on the dog's back for everyday walks and one on the dog's chest, provides additional control and flexibility.

## KEY FEATURES

- Comfortable everyday harness that is easy to fit and put on
- Four points of adjustment to ensure optimal fit for each individual dog
- Soft breathable padding on chest, back and belly panels for comfortable daily use
- The ergonomic design is gentle on the dog's back and neck areas
- Easy-Grab handle on the back for quick control
- Two leash attachment options one on the dog's back and one on the dog's chest
- Efficient 3M<sup>™</sup> reflective trim for enhanced visibility in low-light conditions
- Aluminium hardware nothing on the harness will rust
- Separate ID attachment point
- Designed in Denmark / Made in China