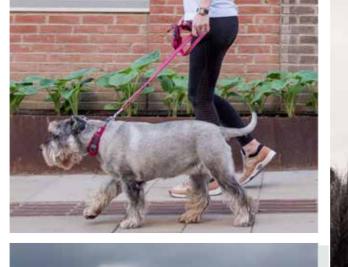

# FREES URBAN

The **Urban Freestyle™** leash from **DOG Copenhagen** is a lightweight and comfortable everyday leash made from soft and durable nylon webbing with adjustable length between 115cm and 200cm - easily adjusted on the go! The leash features a soft neoprene padded handle, efficient 3M™ reflective trim, aluminium hardware and practical accessory loop to keep your pickup-bags ready to use.

Try our matching range of harnesses and collars for the complete set up.

The leash is compatible with our Pouch Organizer™ leash bag.

- Adjustable length between 115-200cm / 45-79inch
- Soft and comfortable neoprene padded handle

**KEY FEATURES** 

- Practical accessory loop to keep pickup-bags ready to use
- Efficient 3M<sup>™</sup> reflective trim for enhanced visibility in low-light conditions
- Lightweight and strong aluminium carabiner with locking option (2 sizes)
- Designed in Denmark / Made in China