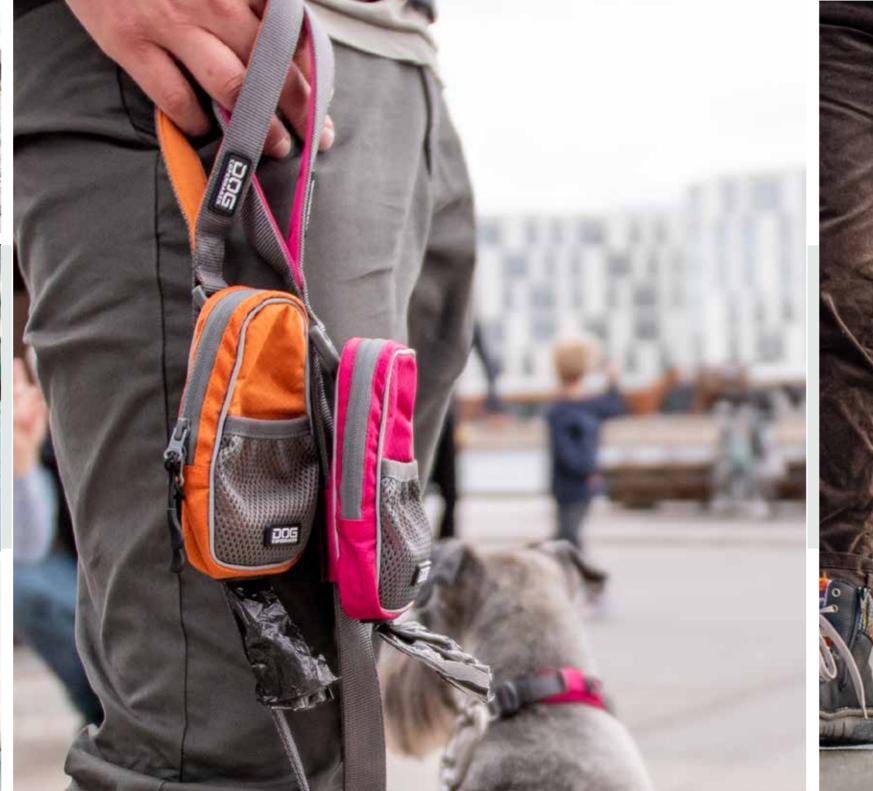

The **Pouch Organizer**™ leash bag from **DOG Copenhagen** is perfect to carry pick-up bags and treats while walking your dog! The build-in dispenser keeps pick-up bags ready to use and two handy mesh-pockets are suitable to store your treats, keys or credit cards on the go. The durable and water-resistant nylon fabric with efficient 3M™ reflective trim helps keeping the content secure and dry.

The Pouch Organizer™ is attachable to any DOG Copenhagen leash!

## **KEY FEATURES**

- Addable storage for your DOG Copenhagen leash
- Carry pick-up bags, treats, keys, credit cards
- Integrated pick-up bag dispenser
- Efficient 3M<sup>™</sup> reflective trim for enhanced visibility in low-light conditions
- Designed in Denmark / Made in China