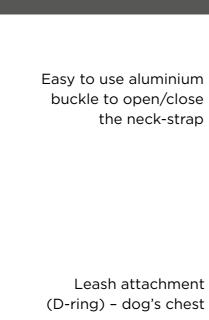

## S HARNE

The easy to use aluminium fitting allows you to open/close the neck-strap - convenient for dogs that prefer not to have a harness pulled over the head.

Try our matching range of leashes and collars for the complete set up!

## **KEY FEATURES**

- Comfortable everyday harness that is easy to fit and put on
- Easy to use aluminium fitting to open/close the neck-strap
- Four points of adjustment to ensure optimal fit for each individual dog
- Soft breathable padding on chest, back and belly panels for comfortable daily use
- Two leash attachment options one on the dog's back and one on the dog's chest
- Ergonomic design gentle on the dog's back and neck areas
- Efficient 3M<sup>™</sup> reflective trim for enhanced visibility in low-light conditions
- Aluminium hardware nothing on the harness will rust
- Separate ID tag attachment point
- Designed in Denmark / Made in China

Leash attachment

(D-ring) - dog's back

Neck and chest adjustment