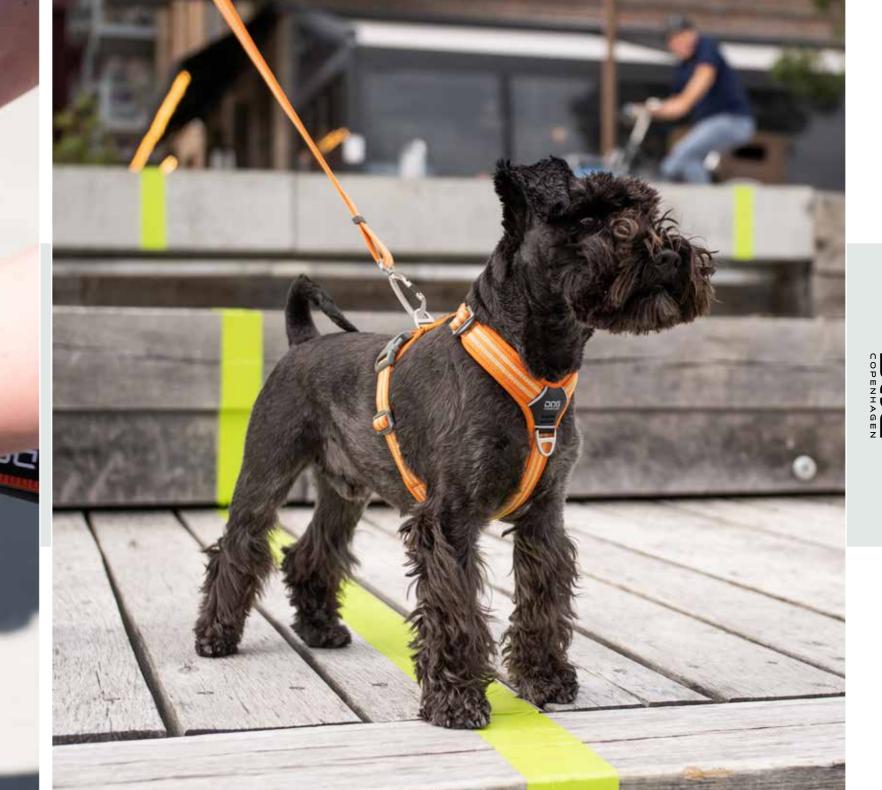

# HARNESS

The **Comfort Walk Pro™** Harness from **DOG Copenhagen** is a strong and lightweight everyday harness made of durable stain and water-resistant materials with soft breathable padding. The harness is easy to fit and put on and comfortable for the dog to wear during any level of exercise. The easy-grab handle and two leash attachment options, one on the dog's back for everyday walks and one on the dog's chest, provides additional control and flexibility.

## KEY FEATURES

- Comfortable everyday harness that is easy to fit and put on
- Four points of adjustment to ensure optimal fit for each individual dog
- Soft breathable padding on chest, back and belly panels for comfortable daily use
- The ergonomic design is gentle on the dog's back and neck areas
- Easy-Grab handle on the back for quick control
- Two leash attachment options one on the dog's back and one on the dog's chest
- Efficient 3M<sup>™</sup> reflective trim for enhanced visibility in low-light conditions
- Aluminium hardware nothing on the harness will rust
- Separate ID attachment point
- Designed in Denmark / Made in China