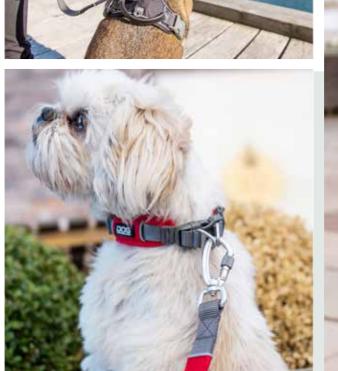

Soft and breathable padding

3D shape with large velcro-

panel ensure adaptation to the

The **Urban Explorer™** collar from **DOG Copenhagen** is a strong lightweight collar made of durable stain and water resistant materials. The unique design provides full-length soft and breathable padding for comfortable daily use. The dual aluminium D-rings and efficient 3M™ reflectors ensure safety.

Try our matching range of leashes and harnesses for the complete set up!

Dual D-rings for added safety

- Comfortable collar with full-length soft and breathable padding
- Ergonomic design gentle on the dog's throat and neck area
- Dual D-rings for added safety (attach leash to both)
- Efficient 3M<sup>™</sup> reflective trim for enhanced visibility in low-light conditions
- Aluminium hardware nothing on the collar will rust
- Separate ID attachment point
- Designed in Denmark / Made in China