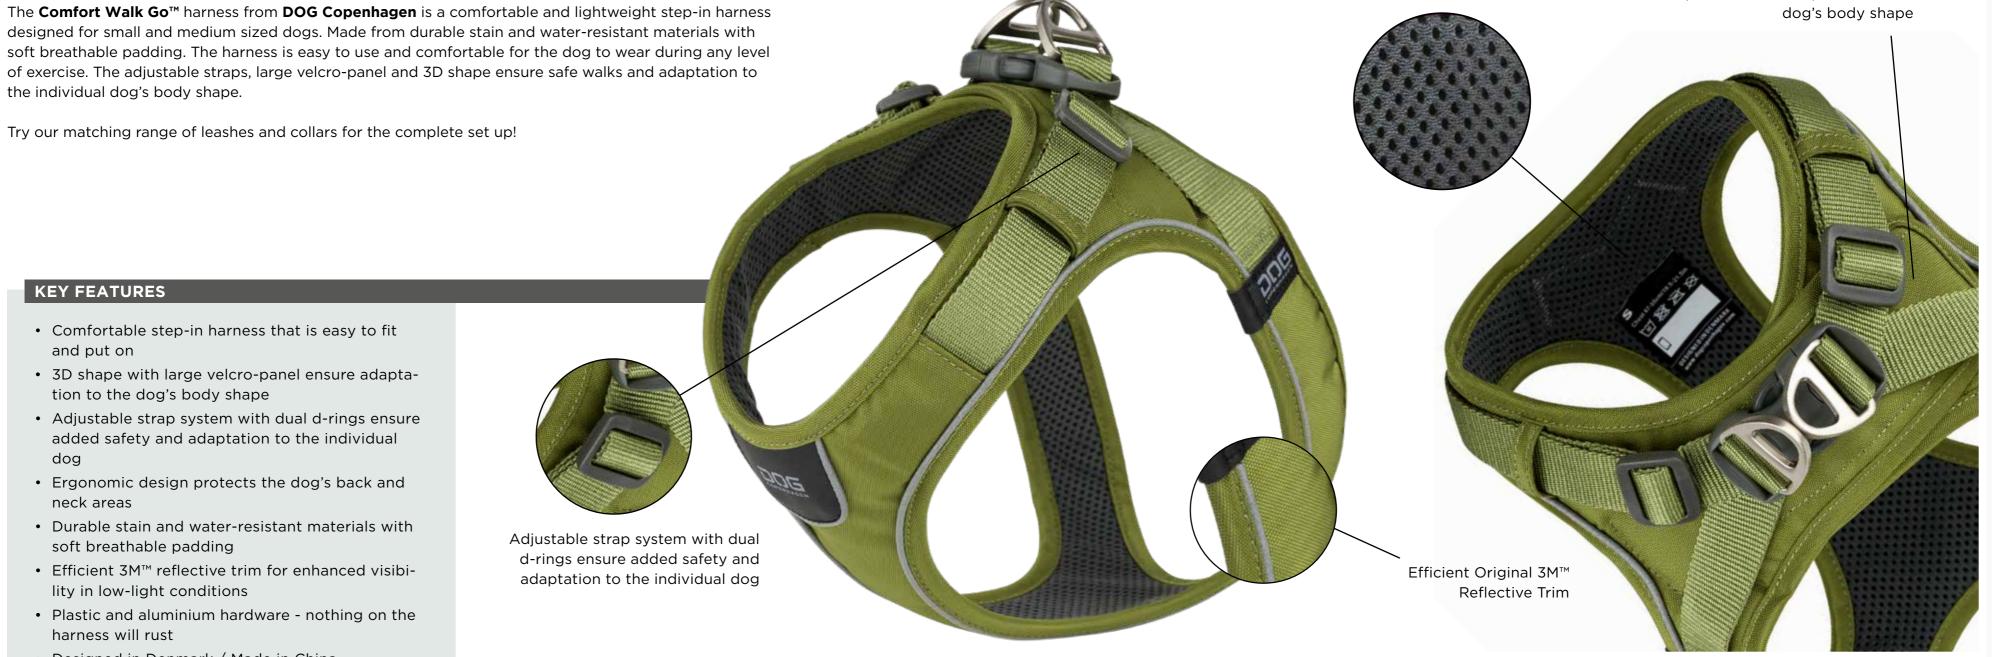

## **KEY FEATURES**

- Comfortable step-in harness that is easy to fit and put on
- 3D shape with large velcro-panel ensure adaptation to the dog's body shape
- Adjustable strap system with dual d-rings ensure added safety and adaptation to the individual dog
- Ergonomic design protects the dog's back and neck areas
- Durable stain and water-resistant materials with soft breathable padding
- Efficient 3M<sup>™</sup> reflective trim for enhanced visibility in low-light conditions
- Plastic and aluminium hardware nothing on the harness will rust
- Designed in Denmark / Made in China

Soft and breathable padding

3D shape with large velcro-

panel ensure adaptation to the

The **Urban Explorer™** collar from **DOG Copenhagen** is a strong lightweight collar made of durable stain and water resistant materials. The unique design provides full-length soft and breathable padding for comfortable daily use. The dual aluminium D-rings and efficient 3M™ reflectors ensure safety.

Leash attachment

(D-ring) - dog's back

Neck and chest adjustment