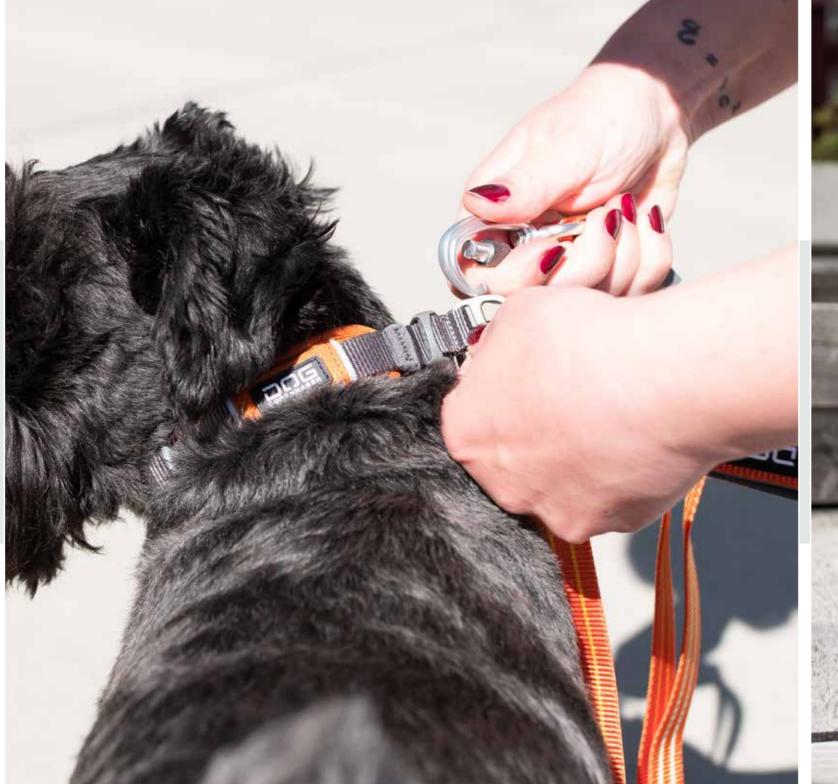

## **KEY FEATURES**

- Easy to use everyday collar
- Efficient 3M<sup>™</sup> reflective trim for enhanced visibility in low-light conditions
- Aluminium hardware nothing on the collar will rust
- Separate ID tag attachment point
- Designed in Denmark / Made in China

Original 3M™ Reflective Trim