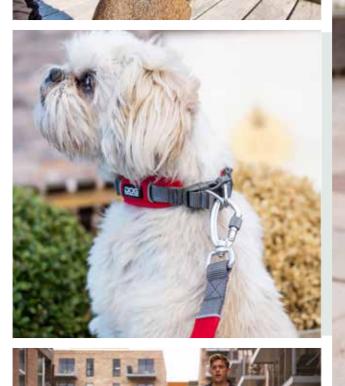

Soft and breathable padding

3D shape with large velcro-

panel ensure adaptation to the

The **Urban Explorer™** collar from **DOG Copenhagen** is a strong lightweight collar made of durable stain and water resistant materials. The unique design provides full-length soft and breathable padding for comfortable daily use. The dual aluminium D-rings and efficient 3M™ reflectors ensure safety.

Try our matching range of leashes and harnesses for the complete set up!

Dual D-rings for added safety

- Comfortable collar with full-length soft and breathable padding
- Ergonomic design gentle on the dog's throat and neck area
- Dual D-rings for added safety (attach leash to both)
- Efficient 3M<sup>™</sup> reflective trim for enhanced visibility in low-light conditions
- Aluminium hardware nothing on the collar will rust
- Separate ID attachment point
- Designed in Denmark / Made in China