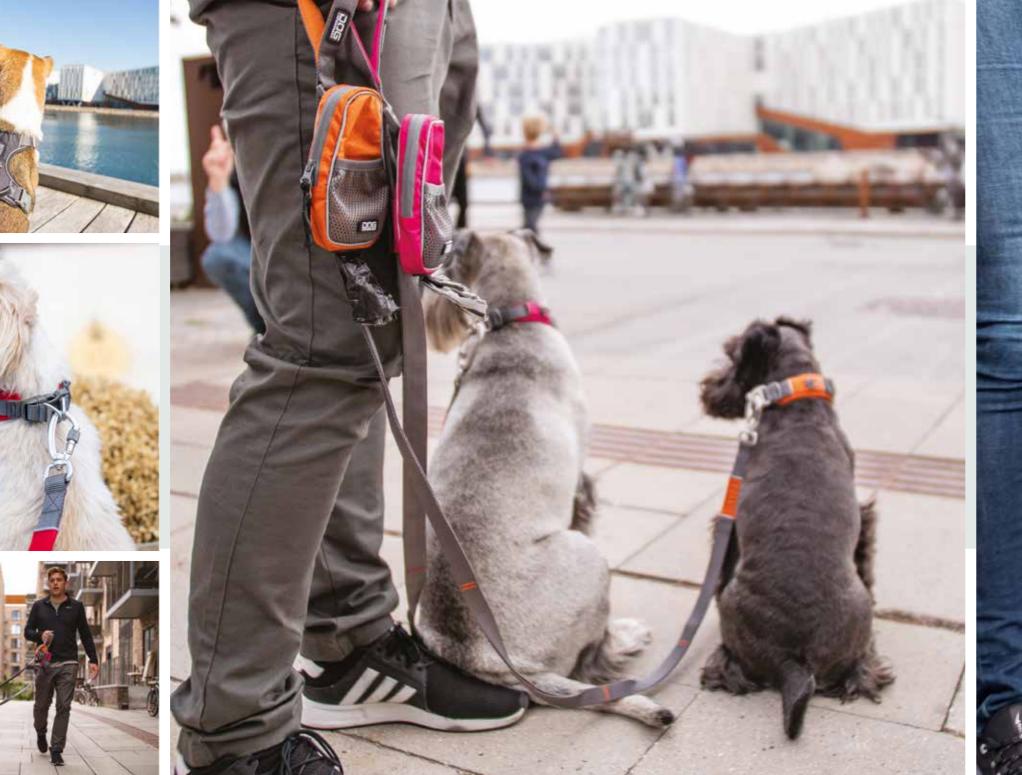

## KEY FEATURES

- 160cm (63inch) versatile dog leash made from soft nylon webbing
- Includes our Pouch Organizer™ leash bag to carry pick-up bags and treats
- Integrated pick-up bag dispenser
- Four different traffic-handles for secure and close control
- Efficient 3M<sup>™</sup> reflective trim for enhanced visibility in low-light conditions
- Lightweight and strong aluminium carabiner with locking option (2 sizes)
- Designed in Denmark / Made in China

# FREES URBAN

The **Urban Freestyle™** leash from **DOG Copenhagen** is a lightweight and comfortable everyday leash made from soft and durable nylon webbing with adjustable length between 115cm and 200cm - easily adjusted on the go! The leash features a soft neoprene padded handle, efficient 3M™ reflective trim, aluminium hardware and practical accessory loop to keep your pickup-bags ready to use.

The **Pouch Organizer**™ leash bag from **DOG Copenhagen** is perfect to carry pick-up bags and treats while walking your dog! The build-in dispenser keeps pick-up bags ready to use and two handy mesh-pockets are suitable to store your treats, keys or credit cards on the go. The durable and water-resistant nylon fabric with efficient 3M™ reflective trim helps keeping the content secure and dry.